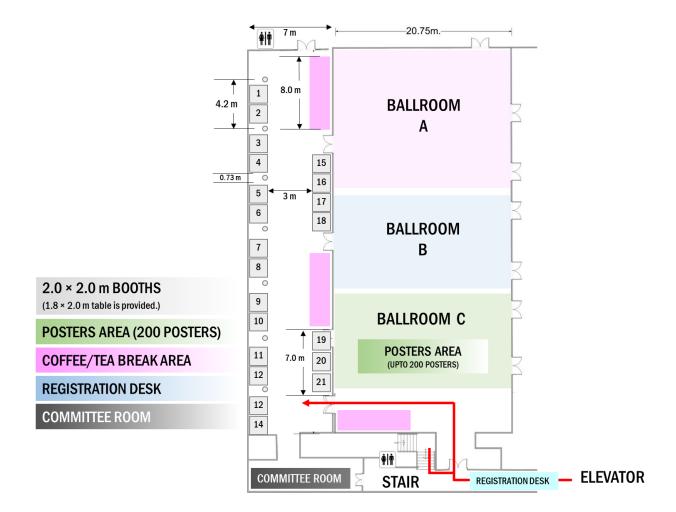

Dr. Chantragan Phiphobmongkol Laboratory of Biochemistry, Chulabhorn Research Institute 54 Kamphaeng Phet 6 Road, Lak Si District, Bangkok 10210 Tel: (+66)2-553-8555 Ext. 8360 Fax: (+66)2-553-8560 Email: <u>chantragan@cri.or.th</u>

Assistant Professor Sasimanas Unajak Department of Biochemistry Faculty of Science Kasetsart University 50 Ngam Wong Wan Rd, Lat Yao Chatuchak Bangkok 10900 Tel: 089-7441466 Email: sasimanas.u@ku.th

#### **SPONSORSHIP PAYMENT**

Account Name:PST2019Account No:677-7-40251-9Account Type:Saving accountBank:Krung Thai Bank Public Company Limited (KTB)Branch:Kasetsart UniversityAddress:50 Ngam Wong Wan Rd, Lat Yao Chatuchak<br/>Bangkok 10900SWIFT CODE:KRTHTHBK

Please return a copy of the Pay-in Slip to

sasimanas.u@ku.th

# **COMMERCIAL EXHIBITION FLOOR PLAN**